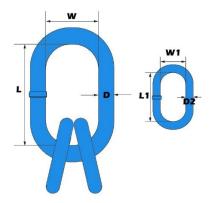

| Fram<br>Code | D<br>(mm) | L<br>(mm | W<br>(mm | D2<br>(mm | L1<br>(mm) | W1<br>(mm) | WLL<br>Tonne | Weight<br>(kgs) | Product Code |
|--------------|-----------|----------|----------|-----------|------------|------------|--------------|-----------------|--------------|
| A25.7.0F     | 25        | 190      | 100.0    | 20        | 150        | 80         | 10.70        | 4.5             | DNVMA25.7.0F |
| A28.0F       | 28        | 210      | 113.5    | 22        | 170        | 90         | 12.90        | 6.4             | DNVMA28.0F   |
| A32.0F       | 32        | 270      | 140.0    | 25        | 190        | 100        | 17.10        | 9.9             | DNVMA32.0F   |