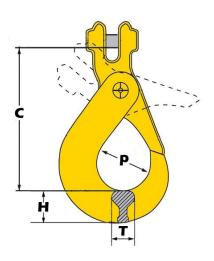

| Size Chain<br>(mm) | C<br>(mm) | P<br>(mm) | T<br>(mm) | H<br>(mm) | WLL<br>Tonne | Weight<br>(kgs) | Product<br>Code |
|--------------------|-----------|-----------|-----------|-----------|--------------|-----------------|-----------------|
| 7-8                | 119       | 34        | 19        | 24        | 2.00         | 0.8             | YASCAH07        |
| 10                 | 142       | 43        | 24        | 31        | 3.15         | 1.5             | YASCAH10        |
| 13                 | 179       | 50        | 27        | 40        | 5.30         | 2.8             | YASCAH13        |
| 16                 | 212       | 63        | 36        | 53        | 8.00         | 5.6             | YASCAH16        |
| 18-20              | 240       | 78        | 44        | 65        | 12.50        | 8.9             | YASCAH20        |