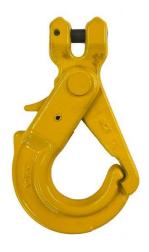

## Grade 80 Clevis Type Self-Locking Hook with Grip Latch Specification Sheet

- BS-EN 1677-1+2
- Grade 8 Alloy Steel
- · Certificate of Conformity Provided
- Durable Yellow Painted Finish
- Clevis Style to Fit Directly on to Chain without Use of a Connector
- · Locks Gates as Soon as Load Lifted to Avoid Accidental Slip of Load
- Releases Again Once Load is Lowered