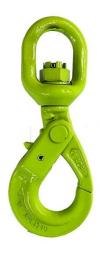

## Grade 100 Swivel Type Self-Locking Hook with Grip Latch Specification Sheet

- BS-EN 1677-1+2
- Grade 100 Alloy Steel
- · Certificate of Conformity Provided
- Durable Green Painted Finish
- · Locks Gate as Soon as Load is Lifted
- Swivel allows Hook to be Positioned Through 360° Before Lifting