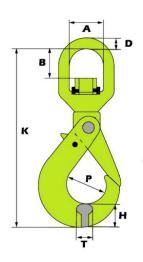

| Size<br>Chain<br>(mm) | D<br>(mm) | K<br>(mm) | P<br>(mm) | A<br>(mm) | B<br>(mm) | T<br>(mm) | H<br>(mm) | WLL<br>Tonne | Weight<br>(kgs) | Product<br>Code |
|-----------------------|-----------|-----------|-----------|-----------|-----------|-----------|-----------|--------------|-----------------|-----------------|
| 6                     | 25        | 150       | 26        | 34        | 20        | 24        | 19        | 1.4          | 0.8             | G10SAH06        |
| 8                     | 27        | 177       | 35        | 37        | 24        | 27        | 22        | 2.5          | 1.1             | G10SAH08        |
| 10                    | 37        | 214       | 43        | 47        | 27        | 37        | 29        | 4.0          | 2.0             | G10SAH10        |
| 13                    | 45        | 262       | 53        | 53        | 40        | 45        | 38        | 6.7          | 3.8             | G10SAH13        |
| 16                    | 66        | 324       | 62        | 68        | 82        | 66        | 45        | 10.0         | 7.1             | G10SAH16        |