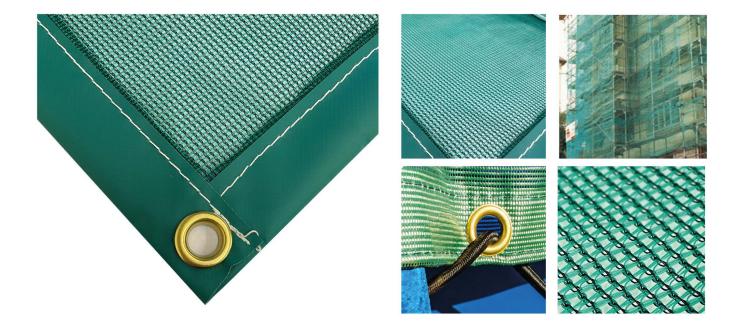

## High-density Polyethylene Mesh Netting

Our Close Mesh netting covers are made from a durable high-density polyethylene, providing 196gsm. Known for effectiveness when securing loose cargo, it is manufactured into skip nets, load covers and scaffolding structures.

## **Heavy Duty PVC Coated Netting**

Our PVC Coated Close Mesh Netting is a heavier duty material which is dipped in PVC for extra strength. Often used for skip covers, debris nets and screening. Also available in variety of colours compared to other netting.