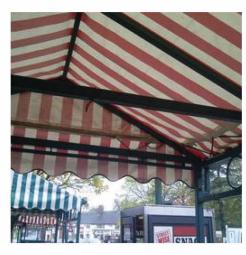

#### Canvas Standard & Flame Retardant

Our Canvas products are manufactured from a Cotton Proofed Canvas material and is a popular alternative to PVC. Often used for industrial screening/curtains, it also comes in a Flame Retardant version. Also used on trailer covers and box covers.