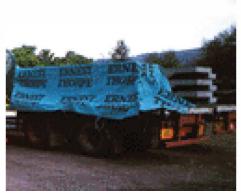

## Heavy Duty PVC (560gsm to 610gsm)

Our Heavy Duty Tarpaulins are made from a high quality, durable Polyvinyl Chloride, offering a 560gsm or 610gsm weight. These are heavier and much stronger than standard poly tarpaulins, Often seen on Lorry sheets, Trailer Covers, Box/Furniture covers.

PVC Tarpaulins and covers are made to customer's own specification with optional extras including **Welded Hems, additional eyelets, reinforced corners, Elastics, ropes, letter printing** and much more.