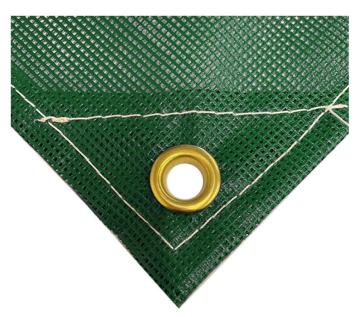

## **Heavy Duty PVC Coated Netting**

Our PVC Coated Close Mesh Netting is a heavier duty material which is dipped in PVC for extra strength. Often used for skip covers, debris nets and screening. Also available in variety of colours compared to other netting.

PVC Netting and covers are made to customer's own specification with optional extras including additional eyelets, reinforced corners, Elastics, ropes and much more.