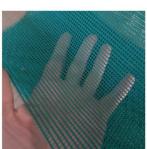

## High-density Polyethylene Mesh Netting

Our Close Mesh netting covers are made from a durable high-density polyethylene, providing 196gsm. Known for effectiveness when securing loose cargo, it is manufactured into skip nets, load covers and scaffolding structures.

Nets and covers are made to customer's own specification with optional extras including additional eyelets, reinforced corners, Elastics, ropes and much more.