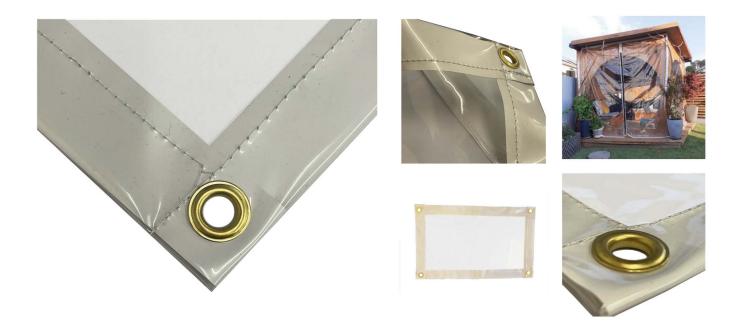

# Clear PVC sheeting

Our Clear PVC windows are a great feature for outdoor Market stalls and gardens as they provide a barrier of protection whilst allowing the contents to be viewed. Manufactured from a durable and highly transparent 320gsm PVC.