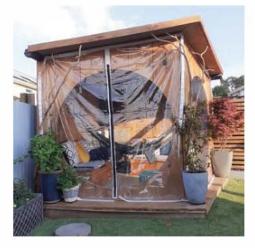

# Clear PVC sheeting

Our Clear PVC windows are a great feature for outdoor Market stalls and gardens as they provide a barrier of protection whilst allowing the contents to be viewed. Manufactured from a durable and highly transparent 320gsm PVC.