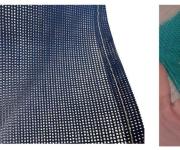

## Heavy Duty PVC (560gsm to 610gsm)

Our Heavy Duty Tarpaulins are made from a high quality, durable Polyvinyl Chloride, offering a 560gsm or 610gsm weight. These are heavier and much stronger than standard poly tarpaulins, Often seen on Lorry sheets, Trailer Covers, Box/Furniture covers.

PVC Tarpaulins and covers are made to customer's own specification with optional extras including **Welded Hems, additional eyelets, reinforced corners, Elastics, ropes, letter printing** and much more.