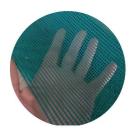

## High-density Polyethylene Mesh Netting

Our Close Mesh netting covers are made from a durable high-density polyethylene, providing 196gsm. Known for effectiveness when securing loose cargo, it is manufactured into skip nets, load covers and scaffolding structures.

## **Heavy Duty PVC Coated Netting**

Our PVC Coated Close Mesh Netting is a heavier duty material which is dipped in PVC for extra strength. Often used for skip covers, debris nets and screening. Also available in variety of colours compared to other netting.