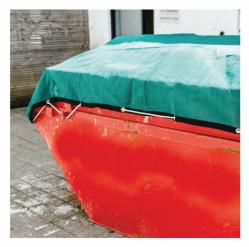

## High-density Polyethylene Mesh Netting

Our Close Mesh netting covers are made from a durable high-density polyethylene, providing 196gsm. Known for effectiveness when securing loose cargo, it is manufactured into skip nets, load covers and scaffolding structures.

Nets and covers are made to customer's own specification with optional extras including additional eyelets, reinforced corners, Elastics, ropes and much more.