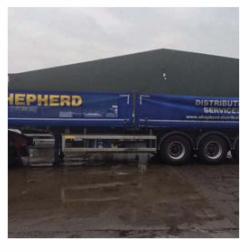

Manufacturer and Supplier of custom Tarpaulins, Netting, Trailer Covers, Market Stall Covers and more. All made to customer's own specification.

# Prøduct Introduction

Contact Sales@pgs-supplies21.co.uk for a quote



# Gallery





















## What can we manufacture?

Our manufacturing product portfolio includes but is not limited to:

- Heavy duty tarpaulins
- Trailer Covers
- Lorry Sheets
- Skip nets/covers
- Scaffolding/Debris netting
- Box covers
- Waterproof outdoor furniture covers
- Market stall assemblies and roofing
- Welding hoods
- Clear window sheeting
- Pergola structure sheeting
- Banners
- Tarmac covers (quilted blanket)
- Loomstate nylon sleeving
- Welding screens
- Crash/leisure mats
- Warehouse curtain dividers

All covers are manufactured to customer's own specifications. We pride ourselves on supplying the highest quality covers which is why we offer additional strength features such as reinforced corners/hems, as well as unique fastening options to suit your applications.



## Heavy