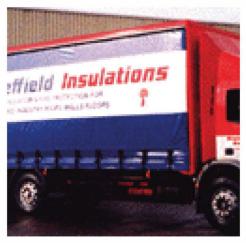

## Heavy Duty PVC (560gsm to 610gsm)

Our Heavy Duty Tarpaulins are made from a high quality, durable Polyvinyl Chloride, offering a 560gsm or 610gsm weight. These are heavier and much stronger than standard poly tarpaulins, Often seen on Lorry sheets, Trailer Covers, Box/Furniture covers.

PVC Tarpaulins and covers are made to customer's own specification with optional extras including **Welded Hems, additional eyelets, reinforced corners, Elastics, ropes, letter printing** and much more.