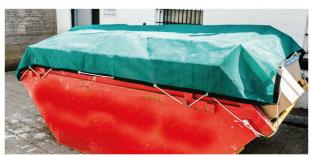

## High-density Polyethylene Mesh Netting

Our Close Mesh netting covers are made from a durable high-density polyethylene, providing 196gsm. Known for effectiveness when securing loose cargo, it is manufactured into skip nets, load covers and scaffolding structures.

Nets and covers are made to customer's own specification with optional extras including additional eyelets, reinforced corners, Elastics, ropes and much more.