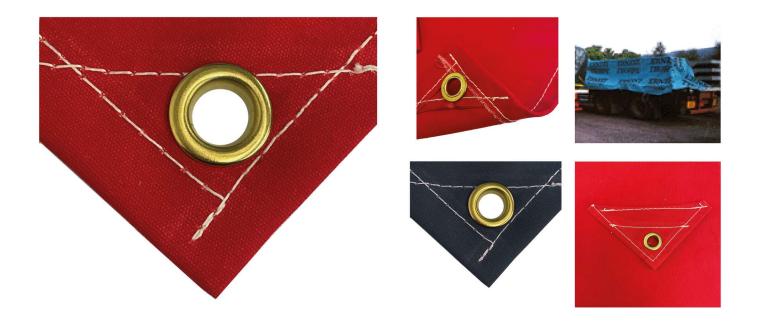

## Heavy Duty PVC (560gsm to 610gsm)

Our Heavy Duty Tarpaulins are made from a high quality, durable Polyvinyl Chloride, offering a 560gsm or 610gsm weight. These are heavier and much stronger than standard poly tarpaulins, Often seen on Lorry sheets, Trailer Covers, Box/Furniture covers.

PVC Tarpaulins and covers are made to customer's own specification with optional extras including **Welded Hems, additional eyelets, reinforced corners, Elastics, ropes, letter printing** and much more.

#### Canvas Standard & Flame Retardant

Our Canvas products are manufactured from a Cotton Proofed Canvas material and is a popular alternative to PVC. Often used for industrial screening/curtains, it also comes in a Flame Retardant version. Also used on trailer covers and box covers.

Canvas Sheets and covers are made to customer's own specification with optional extras including **Lugs**, additional eyelets, reinforced corners, Elastics, ropes and much more.