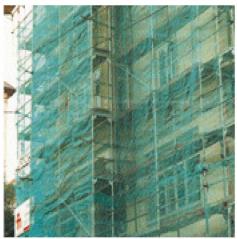

## High-density Polyethylene Mesh Netting

Our Close Mesh netting covers are made from a durable high-density polyethylene, providing 196gsm. Known for effectiveness when securing loose cargo, it is manufactured into skip nets, load covers and scaffolding structures.

## **Heavy Duty PVC Coated Netting**

Our PVC Coated Close Mesh Netting is a heavier duty material which is dipped in PVC for extra strength. Often used for skip covers, debris nets and screening. Also available in variety of colours compared to other netting.