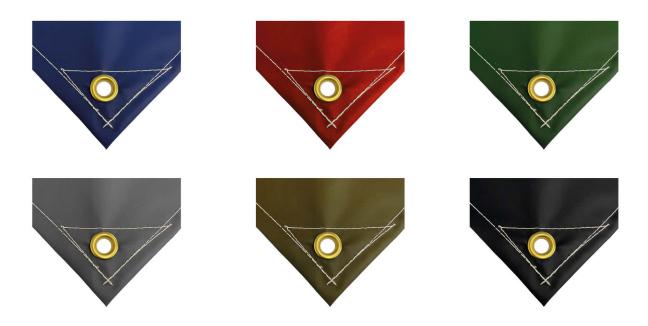

All covers are manufactured to customer's own specifications. We pride ourselves on supplying the highest quality covers which is why we offer additional strength features such as reinforced corners/hems, as well as unique fastening options to suit your applications.

PVC Tarpaulins and covers are made to customer's own specification with optional extras including **Welded Hems, additional eyelets, reinforced corners, Elastics, ropes, letter printing** and much more.