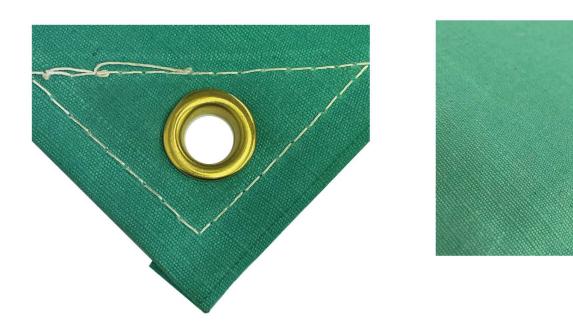

#### Canvas Standard & Flame Retardant

Our Canvas products are manufactured from a Cotton Proofed Canvas material and is a popular alternative to PVC. Often used for industrial screening/curtains, it also comes in a Flame Retardant version. Also used on trailer covers and box covers.

Canvas Sheets and covers are made to customer's own specification with optional extras including **Lugs**, additional eyelets, reinforced corners, Elastics, ropes and much more.

# Ripstop Canvas

Our Ripstop Canvas products are manufactured from a Proofed Polycotton. Highly durable "Rip-Stop" canvas used for lorry sheets, trailer covers, industrial curtains and more. This reinforced fabric is made to be used on outdoor products and harsher conditions.

Ripstop Canvas and covers are made to customer's own specification with optional extras including **additional eyelets**, **reinforced corners**, **Elastics**, **ropes** and much more.