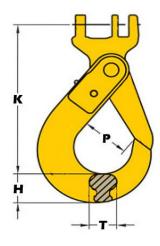

| Size Chain<br>(mm) | K<br>(mm) | P<br>(mm) | T<br>(mm) | H<br>(mm) | WLL<br>(Tonne) | Weight (kgs) | Product<br>Code |
|--------------------|-----------|-----------|-----------|-----------|----------------|--------------|-----------------|
| 7-8                | 100       | 35        | 20        | 26        | 2.00           | 0.9          | YASCSLH07       |
| 10                 | 123       | 45        | 26        | 34        | 3.15           | 1.8          | YASCSLH10       |
| 13                 | 192       | 53        | 30        | 42        | 5.30           | 3.0          | YASCSLH13       |
| 16                 | 207       | 62        | 44        | 55        | 8.00           | 6.0          | YASCSLH16       |
| 18-20              | 337       | 94        | 48        | 65        | 12.50          | 8.8          | YASCSLH20       |