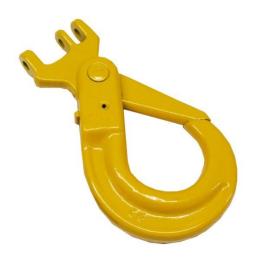

## Grade 80 Coupling Self-Locking Hook Specification Sheet

- BS-EN 1677-1
- Grade 8 Alloy Steel
- · Certificate of Conformity Provided
- Durable Yellow Painted Finish
- · Locks gate as soon as load lifted to avoid accidental slip of load
- Releases again once load is lowered
- For use with Grade 80 Half Coupling Links