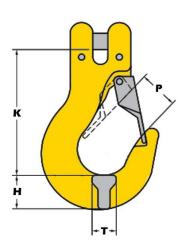

| Size (mm)  | K    | Р    | Т    | Н    | WLL   | Weight | Product  |
|------------|------|------|------|------|-------|--------|----------|
| Single Leg | (mm) | (mm) | (mm) | (mm) | Tonne | (kgs)  | Code     |
| 7-8        | 86   | 25   | 19   | 23   | 2.00  | 0.5    | YASCSH07 |
| 10         | 101  | 33   | 23   | 31   | 3.15  | 1.0    | YASCSH10 |
| 13         | 127  | 38   | 28   | 38   | 5.30  | 2.1    | YASCSH13 |
| 16         | 155  | 46   | 33   | 44   | 8.00  | 3.7    | YASCSH16 |
| 18-20      | 177  | 55   | 50   | 52   | 12.50 | 6.0    | YASCSH20 |
| 22         | 211  | 70   | 58   | 63   | 15.00 | 8.0    | YASCSH22 |