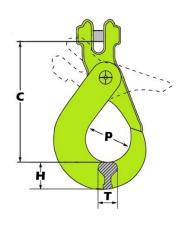

| Size Chain<br>(mm) | C<br>(mm) | P<br>(mm) | T<br>(mm) | H<br>(mm) | WLL<br>Tonne | Weight<br>(kgs) | Product<br>Code |
|--------------------|-----------|-----------|-----------|-----------|--------------|-----------------|-----------------|
| 6                  | 96        | 26        | 16        | 20.0      | 1.4          | 0.5             | G10CAH06        |
| 8                  | 123       | 34        | 19        | 26.0      | 2.5          | 0.9             | G10CAH08        |
| 10                 | 144       | 45        | 24        | 30.0      | 4.0          | 1.6             | G10CAH10        |
| 13                 | 182       | 54        | 27        | 40.5      | 6.7          | 2.9             | G10CAH13        |
| 16                 | 217       | 63        | 36        | 50.5      | 10.0         | 5.8             | G10CAH16        |