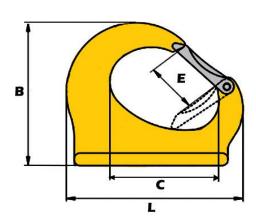

| E<br>(mm) | B<br>(mm) | C<br>(mm) | L<br>(mm) | WLL<br>(Tonne) | BL<br>(Tonne) | Weight<br>(kgs) | Product<br>Code |
|-----------|-----------|-----------|-----------|----------------|---------------|-----------------|-----------------|
|           |           | ` '       |           | (Tonne)        | _             |                 |                 |
| 31.5      | 92.0      | 67.0      | 114       | 2              | 8             | 0.83            | YASWH02         |
| 31.5      | 106.0     | 73.5      | 129       | 3              | 12            | 1.18            | YASWH03         |
| 33.0      | 136.0     | 94.0      | 171       | 5              | 20            | 2.50            | YASWH05         |
| 33.0      | 140.0     | 94.0      | 177       | 8              | 32            | 3.26            | YASWH08         |
| 55.0      | 200       | 134.5     | 223       | 10             | 40            | 5.17            | YASWH10         |