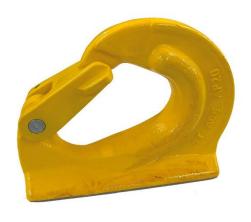

## **Grade 80 Weld on Hook Specification Sheet**

- Grade 8 Alloy Steel
- Certificate of Conformity Provided
- Durable Yellow Painted Finish
- Weld on Hook has use for many Lifting Applications
- Spring Loaded Gate Allows for Extra Safety and Security When Lifting
- Welding must be Carried out by a Qualified Person