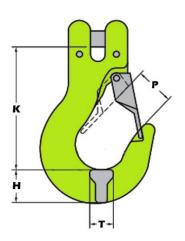

| Size (mm)  | K    | Р    | Т    | Н    | WLL   | Weight | Product  |
|------------|------|------|------|------|-------|--------|----------|
| Single Leg | (mm) | (mm) | (mm) | (mm) | Tonne | (kgs)  | Code     |
| 6          | 80   | 18.5 | 17   | 21.0 | 1.4   | 0.3    | G10CSH06 |
| 8          | 95   | 25.0 | 19   | 27.5 | 2.5   | 0.7    | G10CSH08 |
| 10         | 120  | 28.0 | 23   | 33.5 | 4.0   | 1.3    | G10CSH10 |
| 13         | 147  | 38.0 | 28   | 42.0 | 6.7   | 2.3    | G10CSH13 |
| 16         | 169  | 44.0 | 33   | 50.0 | 10.0  | 3.6    | G10CSH16 |