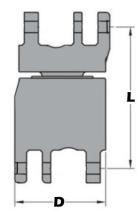

| Size Chain<br>(mm) | D<br>(mm) | L<br>(mm) | WLL<br>(Tonne) | Weight<br>(kgs) | Product Code |
|--------------------|-----------|-----------|----------------|-----------------|--------------|
| 7-8                | 50        | 70        | 2.00           | 0.9             | IBS07        |
| 10                 | 62        | 86        | 3.15           | 1.8             | IBS10        |
| 13                 | 77        | 115       | 5.30           | 3.0             | IBS13        |
| 16                 | 94        | 134       | 8.00           | 6.0             | IBS16        |
| 18-20              | 109       | 156       | 12.50          | 8.8             | IBS20        |